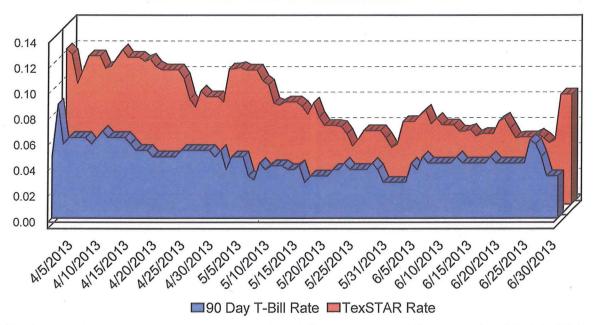

|
| 3,283,526,632.96 | 3,283,889,911.95                                                          |
|                  | \$ (2,251.88)<br>1,712,370.41<br>(584,608.96)<br>0.00<br>1,888,933,000.00 |

Total \$ 5,173,585,142.53 \$ 5,173,948,421.52

Market value of collateral supporting the Repurchase Agreements is at least 102% of the Book Value. The portfolio is managed by J.P. Morgan Chase & Co. and the assets are safekept in a separate custodial account at the Federal Reserve Bank in the name of TexSTAR. The only source of payment to the Participants are the assets of TexSTAR. There is no secondary source of payment for the pool such as insurance or guarantee. Should you require a copy of the portfolio, please contact TexSTAR Participant Services.

## TexSTAR versus 90-Day Treasury Bill



This material is for information purposes only. This information does not represent an offer to buy or sell a security. The above rate information is obtained from sources that are believed to be reliable; however, its accuracy or completeness June be subject to change. The TexSTAR management fee may be waived in full or in part at the discretion of the TexSTAR co-administrators and the TexSTAR rate for the period shown reflects waiver of fees. This table represents investment performance/return to the customer, net of fees, and is not an indication of future performance. An investment in the security is not insured or guaranteed by the Federal Deposit Insurance Corporation or any other government agency. Although the issuer seeks to preserve the value of an investment at \$1.00 per shar