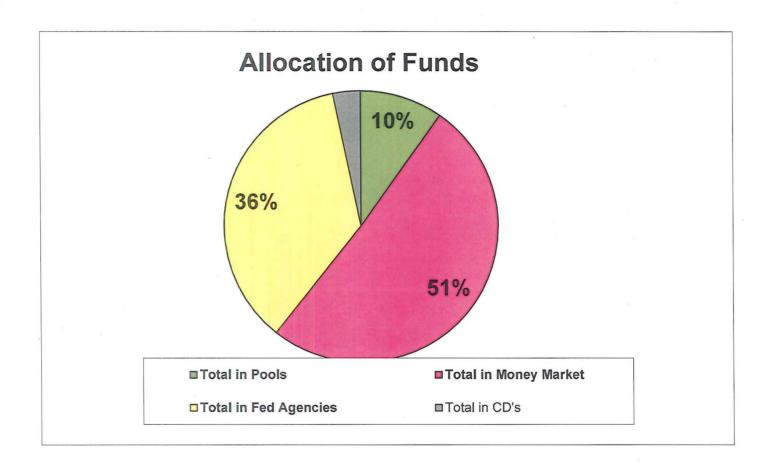

|                  |
|                                                                          |                           |               |             |                  |               |                            |                  |
| Total Invested                                                           | 249,501,076.11            | 59,735,659.44 | (92,947.13  | 340,794.34       | 63,727,059.12 | 245,757,523.64             | d                |
|                                                                          |                           |               |             |                  |               |                            | -                |

All Investments in the portfollio are in compliance with the CTRMA's Investment policy.

William Chapman, CFO



#### Amount of investments As of

June 30, 2013

| Agency                   | CUSIP#    | COST          | Book Value    | Market Value  | Yield to Maturity | Purchased | Matures FUND                  | ) |
|--------------------------|-----------|---------------|---------------|---------------|-------------------|-----------|-------------------------------|---|
| reddie Mac               | 3134G2U42 | 1,000,000.00  | 1,000,000.00  | 1,000,680.00  | 0.3750%           | 3/15/2012 | 10/15/2013 TxDOT Grant Fund   |   |
| ederal Home loan Bank    | 3137EABM0 | Matured       | Matured       | Matured       | 0.3930%           | 6/29/2011 | 6/28/2013 2011 Sub Debt CAP   | 1 |
| Federal Home loan Bank   | 3134A4UL6 | 2,326,924.30  | 2,360,782.15  | 2,355,646.22  | 0.6300%           | 6/29/2011 |