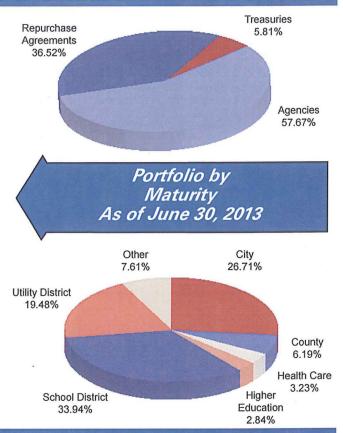

provement in U.S. housing, auto sales and employment has been balanced by the recent rise in U.S. mortgage rates, potential further effects of sequester fiscal cuts, the recession in Europe and tighter Chinese lending standards. Despite benign growth and inflationary pressures, more widespread fixed income mutual fund redemptions could trigger a destructive rise in interest rates. The recent market correction has been severe, but should create a buying opportunity as long as the fundamentals do not change.

This information is an excerpt from an economic report dated June 2013 provided to TexSTAR by JP Morgan Asset Management, Inc., the investment manager of the TexSTAR pool.

For more information about TexSTAR, please visit our web site at www.texstar.org.

### Information at a Glance





## Historical Program Information

| Month  | Average<br>Rate | Book<br>Value      | Market<br>Value    | Net<br>Asset Value | WAM (1)* | WAM (2)* | Number of<br>Participants |
|--------|-----------------|--------------------|--------------------|--------------------|----------|----------|---------------------------|
| Jun 13 | 0.0614%         | \$5,173,585,142.53 | \$5,173,948,421.52 | 1.000070           | 54       | 58       | 775                       |
| May 13 | 0.0723%         | 5,474,920,318.32   | 5,475,469,836.81   | 1.000100           | 54       | 59       | 773                       |
| Apr 13 | 0.1038%         | 5,496,240,712.35   | 5,496,953,468.88   | 1.000129           | 51       | 57       | 773                       |
| Mar 13 | 0.1125%         | 5,635,357,483.25   | 5,6