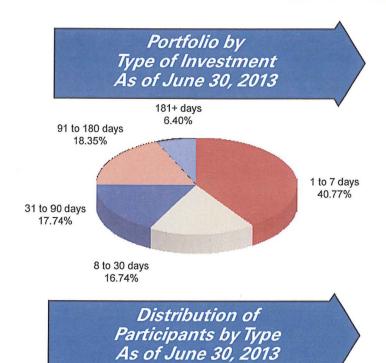

improvement in U.S. housing, auto sales and employment has been balanced by the recent rise in U.S. mortgage rates, potential further effects of sequester fiscal cuts, the recession in Europe and tighter Chinese lending standards. Despite benign growth and inflationary pressures, more widespread fixed income mutual fund redemptions could trigger a destructive rise in interest rates. The recent market correction has been severe, but should create a buying opportunity as long as the fundamentals do not change.

This information is an excerpt from an economic report dated June 2013 provided to TexSTAR by JP Morgan Asset Management, Inc., the investment manager of the TexSTAR pool.

For more information about TexSTAR, please visit our web site at www.texstar.org.

### Information at a Glance





## Historical Program Information

| Month  | Average<br>Rate | Book<br>Value      | Market<br>Value    | Net<br>Asset Value | WAM (1)* | WAM (2)* | Number of<br>Participants |
|--------|-----------------|--------------------|--------------------|--------------------|----------|----------|---------------------------|
| Jun 13 | 0.0614%         | \$5,173,585,142.53 | \$5,173,948,421.52 | 1.000070           | 54       | 58       | 775                       |
| May 13 | 0.0723%         | 5,474,920,318.32   | 5,475,469,836.81   | 1.000100           | 54       | 59       | 773                       |
| Apr 13 | 0.1038%         | 5,496,240,712.35   | 5,496,953,468.88   | 1.000129           | 51       | 57       | 773                       |
| Mar 13 | 0.1125%         | 5,635,357,483.25   | 5